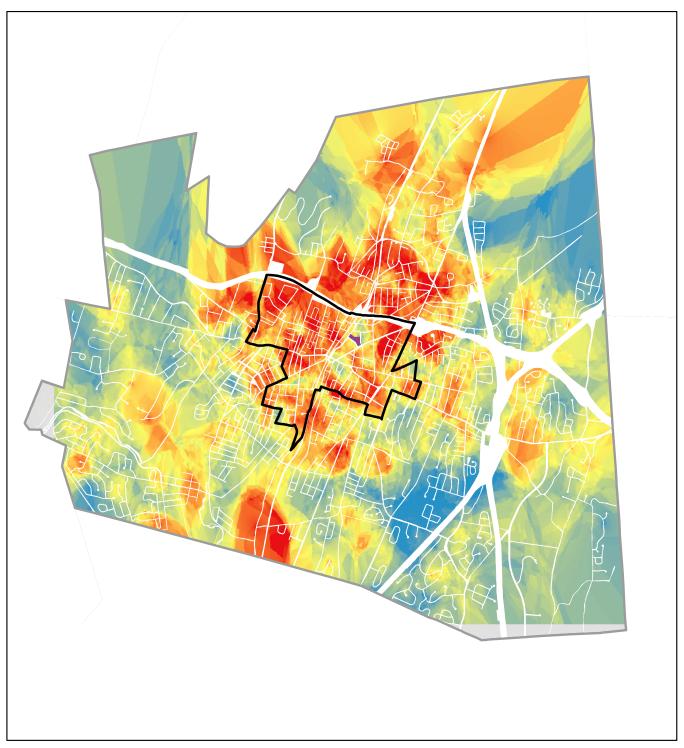

Meriden Choice

SCHOOL DATA - ATTENDANCE RATE

**Meriden Choice Neighborhood** 

Meriden Choice

SCHOOL DATA - STATE TESTING 3RD-8TH - WRITING

**Meriden Choice Neighborhood** 

CNI Boundary State Testing 3rd-8th - Science
High Scores
Low Scores