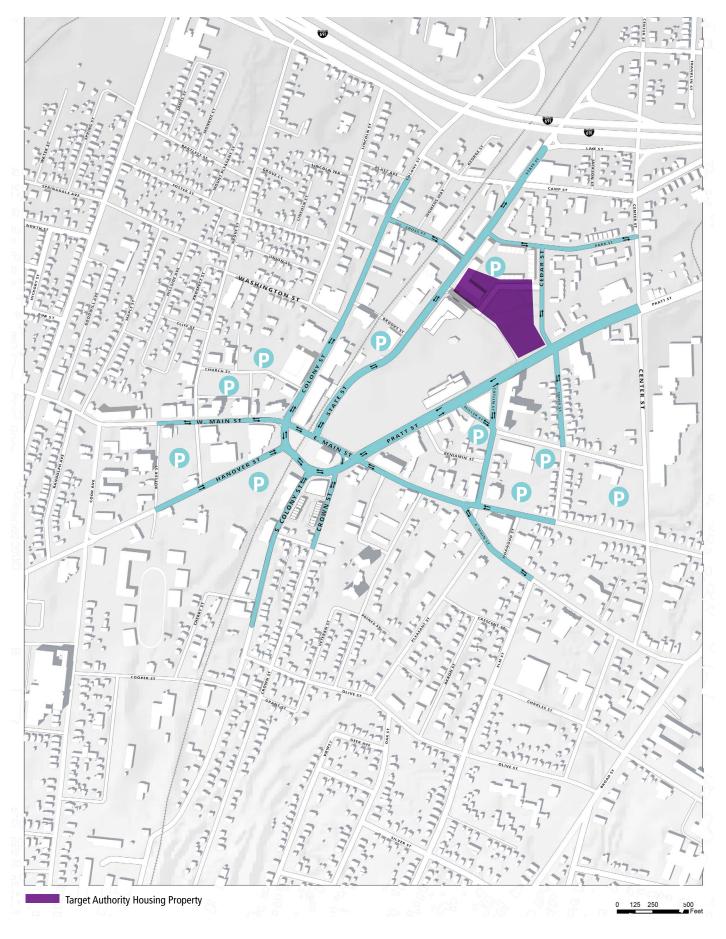

Meriden Choice HISPANIC Meriden, CT

**EXISTING CT TRANSIT BUS ROUTES** 

EXISTING AND PROPOSED TRAFFIC PATTERNS

PROPOSED PARKING STRATEGY

PROPOSED PEDESTRIAN AND BIKE IMPROVEMENTS

**ELEMENTARY SCHOOL POPULATION** 