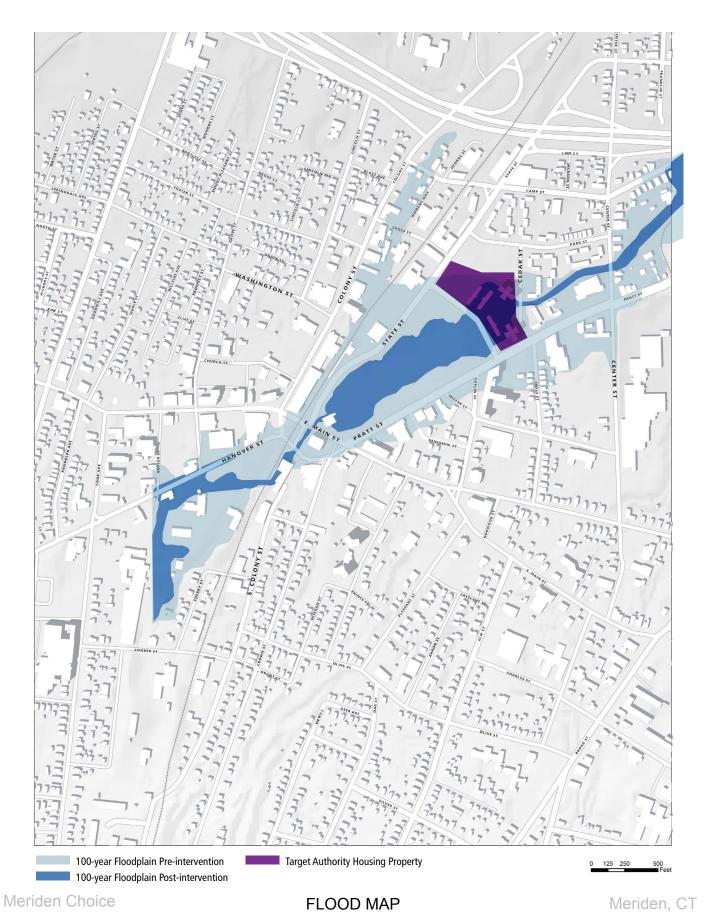

Meriden Choice HISPANIC Meriden, CT

**EXISTING CT TRANSIT BUS ROUTES** 

EXISTING AND PROPOSED TRAFFIC PATTERNS

PROPOSED PARKING STRATEGY

PROPOSED PEDESTRIAN AND BIKE IMPROVEMENTS

**ELEMENTARY SCHOOL POPULATION** 