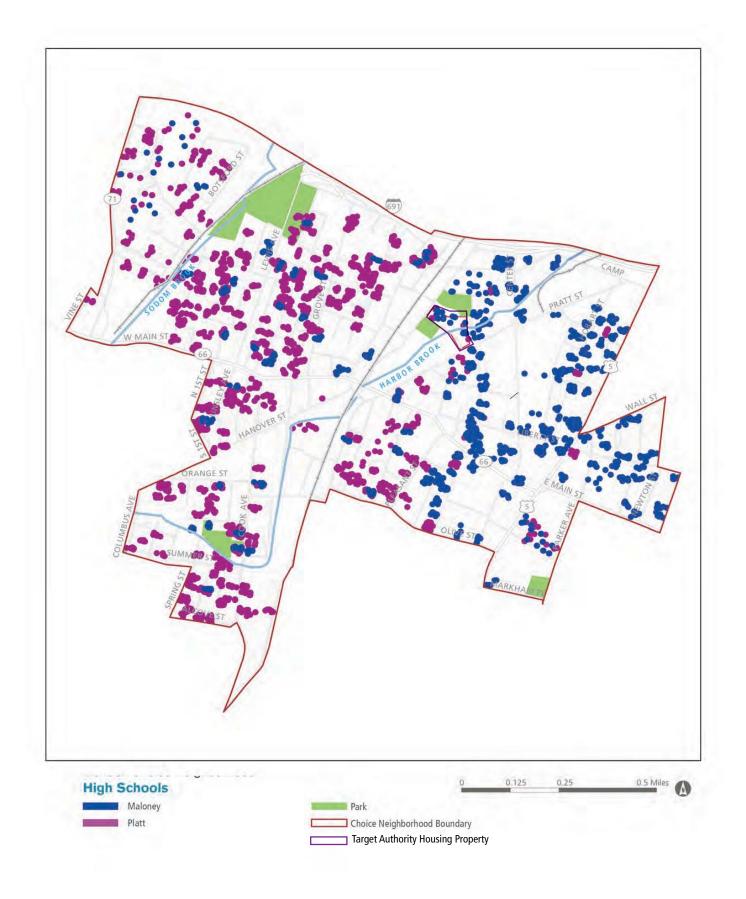

MIDDLE SCHOOL POPULATION

HIGH SCHOOL POPULATION

**Meriden Choice Neighborhood** 

Meriden Choice SCHOOL DATA - STATE TESTING K-3RD - EARLY READING

**Meriden Choice Neighborhood** 

Meriden Choice SCHOOL DATA - STATE TESTING HIGH SCHOOL - WRITING