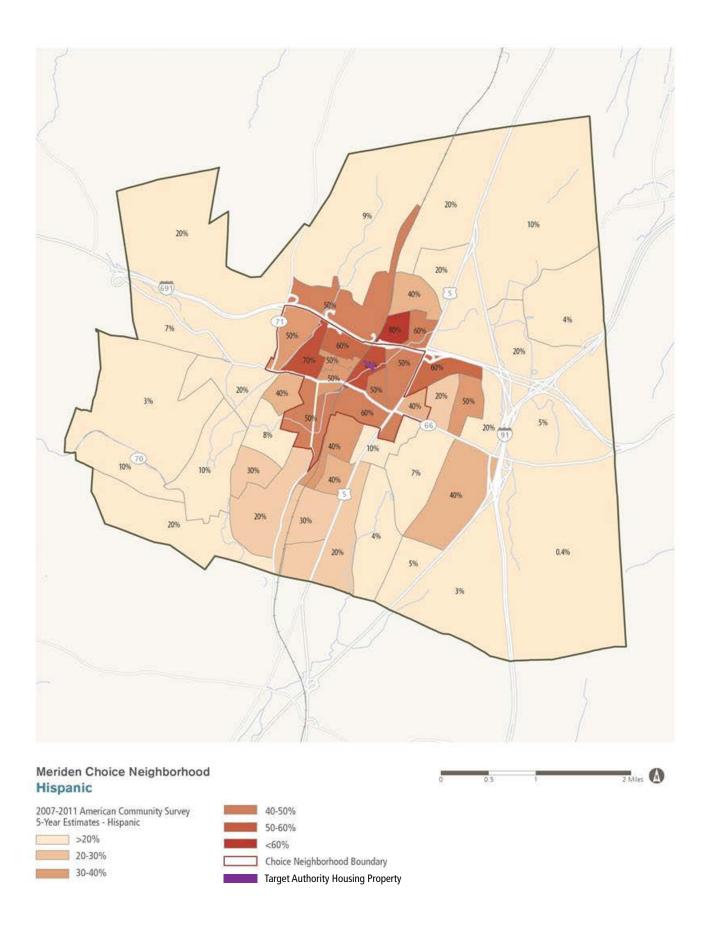

Meriden Choice HISPANIC Meriden, CT

**EXISTING CT TRANSIT BUS ROUTES** 

EXISTING AND PROPOSED TRAFFIC PATTERNS

PROPOSED PARKING STRATEGY

PROPOSED PEDESTRIAN AND BIKE IMPROVEMENTS

**ELEMENTARY SCHOOL POPULATION** 