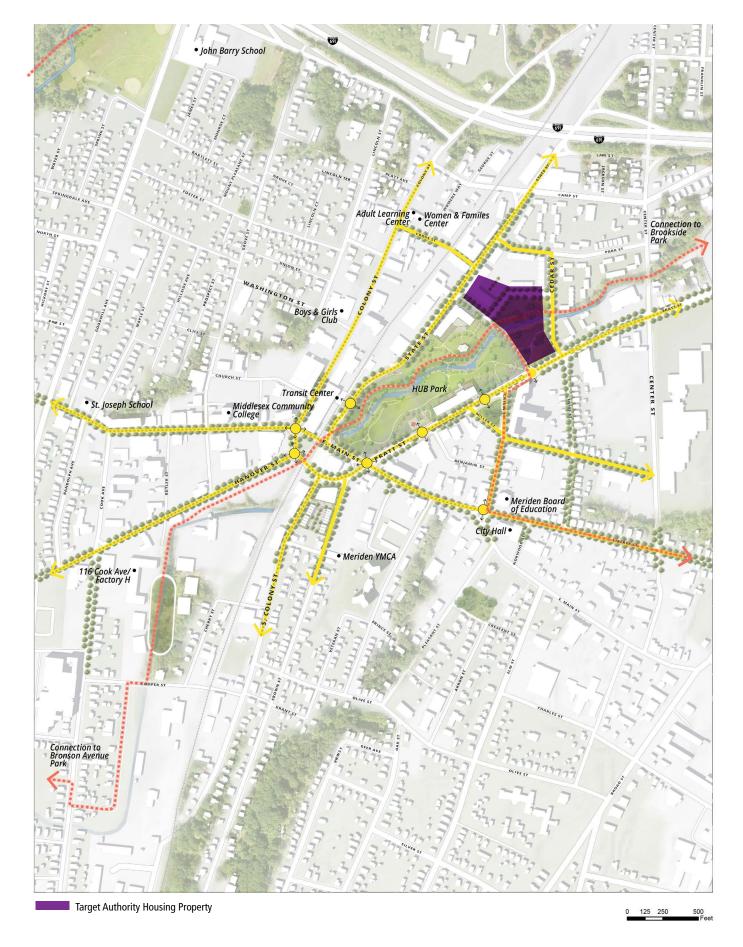

Meriden Choice HISPANIC Meriden, CT

**EXISTING CT TRANSIT BUS ROUTES** 

EXISTING AND PROPOSED TRAFFIC PATTERNS

PROPOSED PARKING STRATEGY

PROPOSED PEDESTRIAN AND BIKE IMPROVEMENTS

**ELEMENTARY SCHOOL POPULATION** 