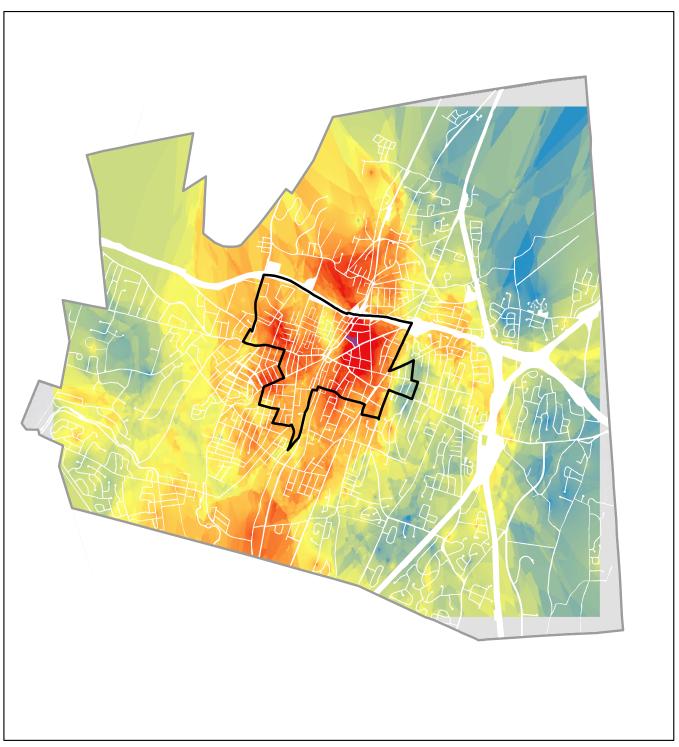

MIDDLE SCHOOL POPULATION

HIGH SCHOOL POPULATION

**Meriden Choice Neighborhood** 

Meriden Choice SCHOOL DATA - STATE TESTING K-3RD - EARLY READING

**Meriden Choice Neighborhood** 

Meriden Choice SCHOOL DATA - STATE TESTING HIGH SCHOOL - WRITING