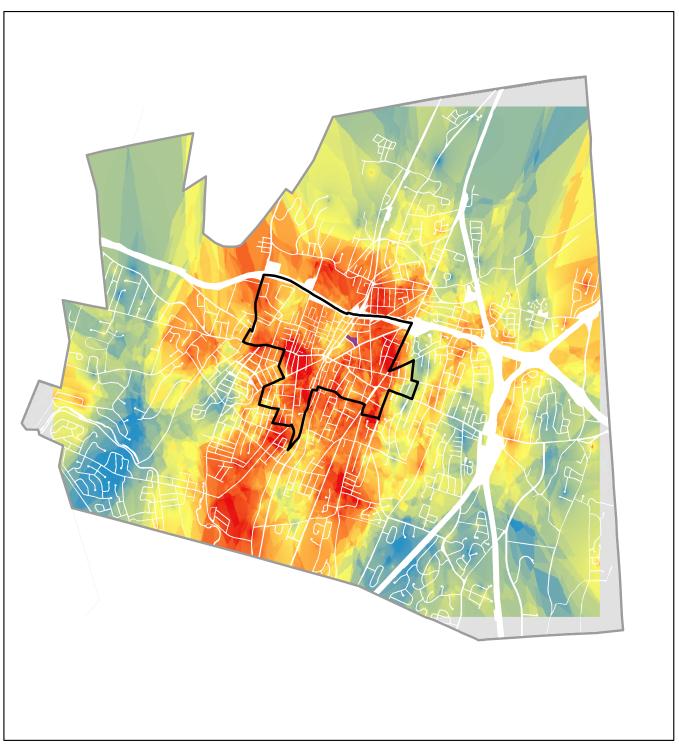

**Meriden Choice Neighborhood** 

Meriden Choice SCHOOL DATA - STATE TESTING HIGH SCHOOL - SCIENCE Meriden, CT

**Meriden Choice Neighborhood** 

Meriden Choice SCHOOL DATA - STATE TESTING HIGH SCHOOL - READING