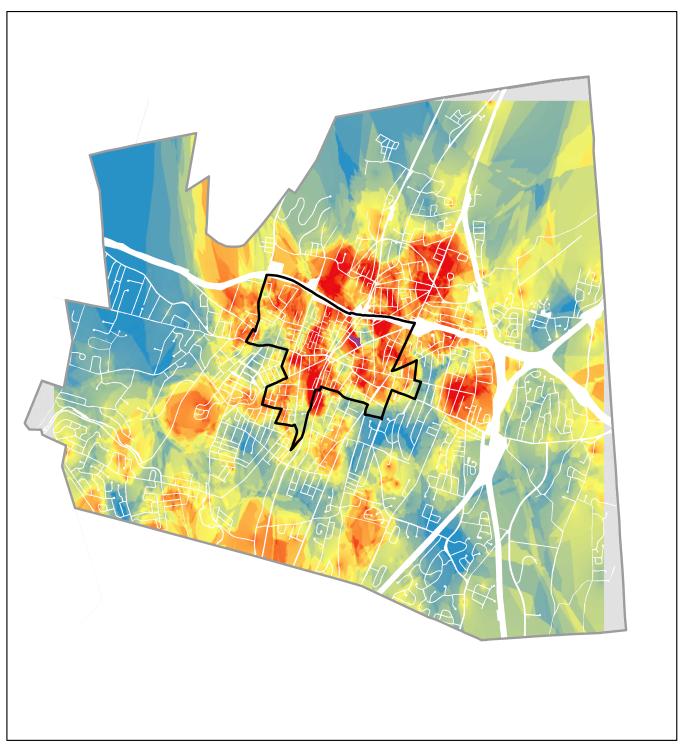

MIDDLE SCHOOL POPULATION

HIGH SCHOOL POPULATION

**Meriden Choice Neighborhood** 

Meriden Choice SCHOOL DATA - STATE TESTING K-3RD - EARLY READING

**Meriden Choice Neighborhood** 

Meriden Choice SCHOOL DATA - STATE TESTING HIGH SCHOOL - WRITING