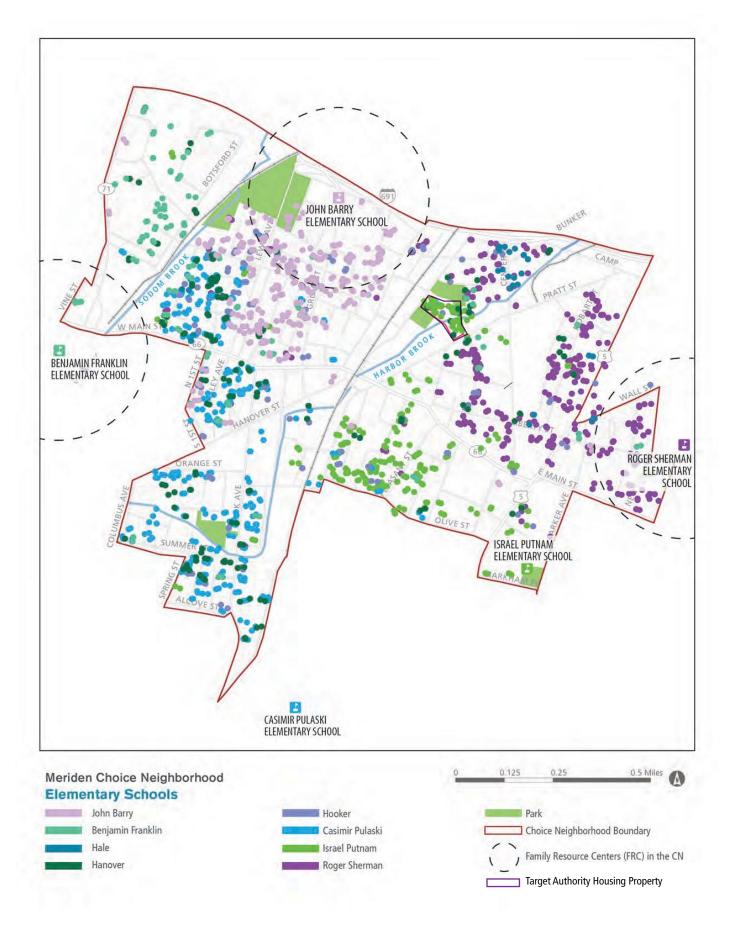

Meriden Choice HISPANIC Meriden, CT

**EXISTING CT TRANSIT BUS ROUTES** 

EXISTING AND PROPOSED TRAFFIC PATTERNS

PROPOSED PARKING STRATEGY

PROPOSED PEDESTRIAN AND BIKE IMPROVEMENTS

**ELEMENTARY SCHOOL POPULATION** 

MIDDLE SCHOOL POPULATION

HIGH SCHOOL POPULATION

**Meriden Choice Neighborhood** 

Meriden Choice SCHOOL DATA - STATE TESTING K-3RD - EARLY READING

**Meriden Choice Neighborhood** 

Meriden Choice SCHOOL DATA - STATE TESTING HIGH SCHOOL - WRITING