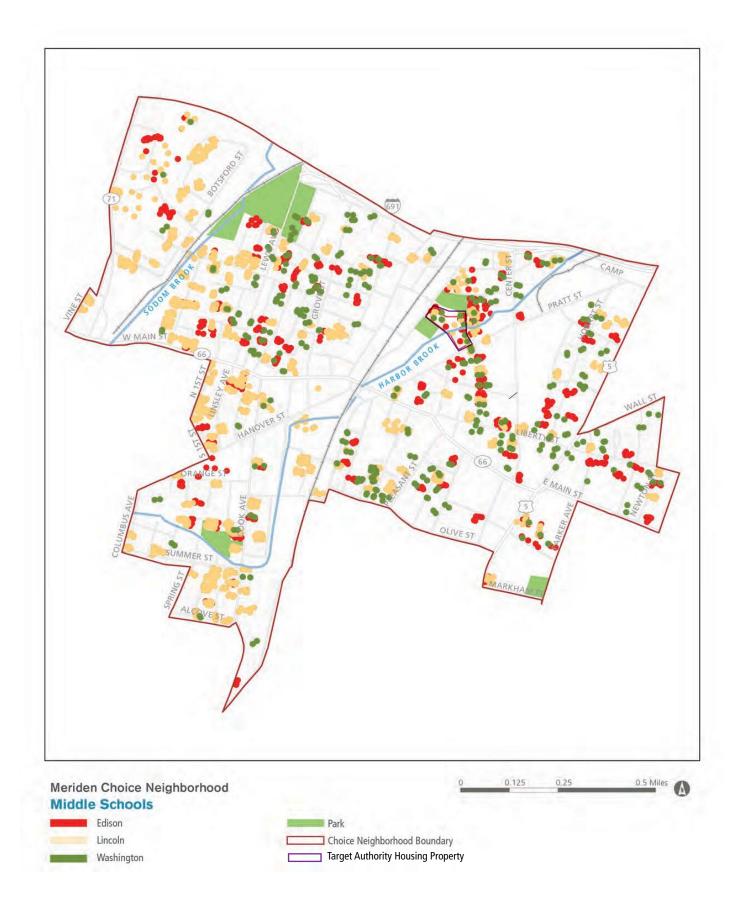

MIDDLE SCHOOL POPULATION

HIGH SCHOOL POPULATION

**Meriden Choice Neighborhood** 

Meriden Choice SCHOOL DATA - STATE TESTING K-3RD - EARLY READING

**Meriden Choice Neighborhood** 

Meriden Choice SCHOOL DATA - STATE TESTING HIGH SCHOOL - WRITING