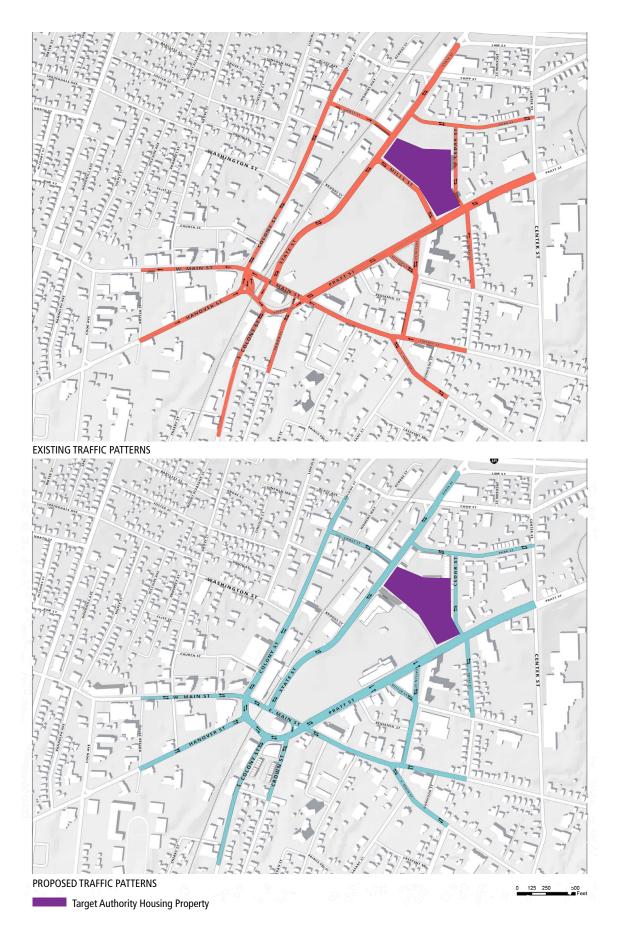

Meriden Choice HISPANIC Meriden, CT

**EXISTING CT TRANSIT BUS ROUTES** 

EXISTING AND PROPOSED TRAFFIC PATTERNS

PROPOSED PARKING STRATEGY

PROPOSED PEDESTRIAN AND BIKE IMPROVEMENTS

**ELEMENTARY SCHOOL POPULATION** 