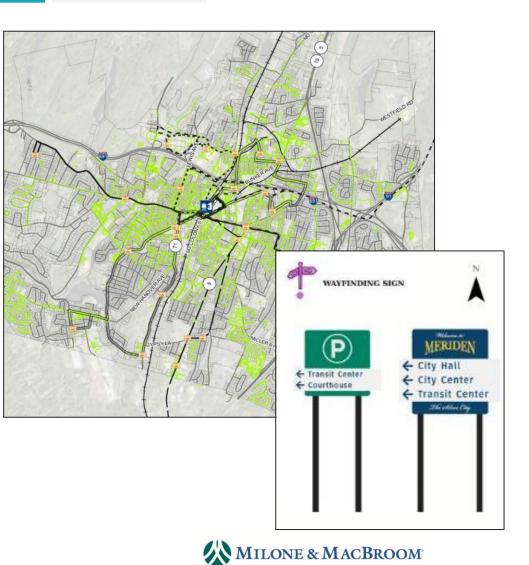

#### Service Improvements

- Extend service past 8 p.m.
- Reduce headways
- Sunday service
- Shuttles
- Technology
- New Connections

Infrastructure Improvements

- Formalize Bus Stops
- Wayfinding
- Sidewalk Network
- Pedestrian Crosswalks
- **Additional Amenities**