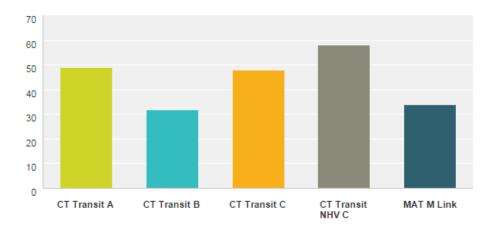

#### 5 Local Routes

- Route A1 Westfield Shoppingtown
- Route B3 Yale Acres
- Route B4 South Meriden
- Route C5 West Main Street
- Route C6 East Main Street
- 2 Regional Routes
  - o New Haven Route C
  - Middletown Area Transit M-Link

# **Existing Conditions**

**Bus Service** 

Land Use

|             | Weekday               |         | Saturday              |              |
|-------------|-----------------------|---------|-----------------------|--------------|
|             | Hours                 | Headway | Hours                 | Headway      |
| Local       |                       |         |                       |              |
| Route A1    | 7:00 a.m. – 5:30 p.m. | 30 mins | 9:40 a.m. – 5:20 p.m. | 40 – 50 mins |
| Route B3    | 7:00 a.m. – 5:30 p.m. | 1 hour  |                       |              |
| Route B4    | 7:00 a.m. – 5:30 p.m. | 1 hour  |                       |              |
| Route C5    | 7:00 a.m. – 5:30 p.m. | 1 hour  | 9:40 a.m. – 5:20 p.m. | 1.5 hours    |
| Route C6    | 7:00 a.m. – 5:30 p.m. | 1 hour  | 9:40 a.m. – 5:20 p.m. | 1.5 hours    |
| Regional    |                       |         |                       |              |
| New Haven C | 6:30 a.m. – 7:13 p.m. | 1 hour  | 8:00 a.m. – 6:12 p.m. | 80 – 90 mins |
| MAT M-Link  | 6:15 a.m. – 6:05 p.m. | 1 hour  | 8:00 a.m. – 4:40 p.m. | 2.5 hours    |