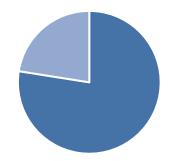

#### Daily Commuters (75-80%)

Rides the Bus 5 or more days/week

Rides the Bus 4 or fewer Days/Week

MILONE & MACBROOM

Data Collection

**Findings** 