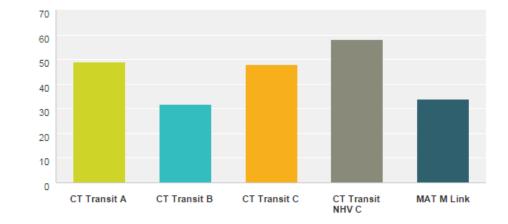

#### 5 Local Routes

- Route A1 Westfield Shoppingtown
- Route B3 Yale Acres
- Route B4 South Meriden
- Route C5 West Main Street
- Route C6 East Main Street
- 2 Regional Routes
  - o New Haven Route C
  - Middletown Area Transit M-Link

# **Existing Conditions**

**Bus Service** 

Land Use

|             | Weekday               |         | Saturday              |              |
|-------------|-----------------------|---------|-----------------------|--------------|
|             | Hours                 | Headway | Hours                 | Headway      |
| Local       |                       |         |                       |              |
| Route A1    | 7:00 a.m. – 5:30 p.m. | 30 mins | 9:40 a.m. – 5:20 p.m. | 40 – 50 mins |
| Route B3    | 7:00 a.m. – 5:30 p.m. | 1 hour  |                       |              |
| Route B4    | 7:00 a.m. – 5:30 p.m. | 1 hour  |                       |              |
| Route C5    | 7:00 a.m. – 5:30 p.m. | 1 hour  | 9:40 a.m. – 5:20 p.m. | 1.5 hours    |
| Route C6    | 7:00 a.m. – 5:30 p.m. | 1 hour  | 9:40 a.m. – 5:20 p.m. | 1.5 hours    |
| Regional    |                       |         |                       |              |
| New Haven C | 6:30 a.m. – 7:13 p.m. | 1 hour  | 8:00 a.m. – 6:12 p.m. | 80 – 90 mins |
| MAT M-Link  | 6:15 a.m. – 6:05 p.m. | 1 hour  | 8:00 a.m. – 4:40 p.m. | 2.5 hours    |