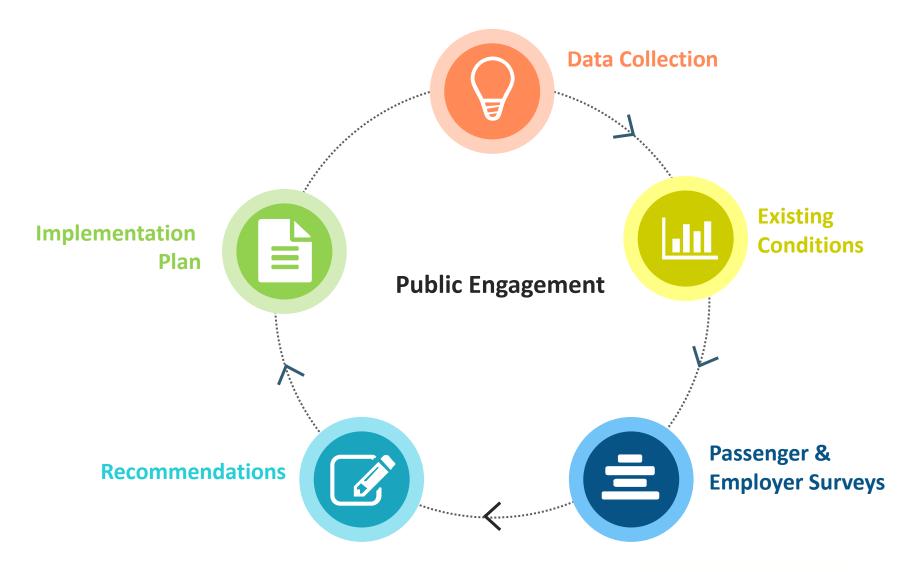

#### Meriden Transit Center - "First Mile, Last Mile" Study



Presentation to City of Meriden Economic Development, Housing & Zoning Committee

July 25, 2016



🥑 Milone & MacBroom, Inc. – Prime Consultant



Interpreters & Translators, Inc. – Sub Consultant









## Study Goal



To identify connectivity gaps and provide both infrastructure and service recommendations to facilitate access and maximize usage of the new Meriden Transit Center





### Study Approach





# **Existing Conditions**

**Bus Service** 

Land Use

#### 5 Local Routes

- Route A1 Westfield Shoppingtown
- Route B3 Yale Acres
- Route B4 South Meriden
- Route C5 West Main Street
- Route C6 East Main Street
- 2 Regional Routes
  - o New Haven Route C
  - Middletown Area Transit M-Link





# **Existing Conditions**

**Bus Service** 

Land Use

|             | Weekday               |         | Saturday              |              |
|-------------|-----------------------|---------|-----------------------|--------------|
|             | Hours                 | Headway | Hours                 | Headway      |
| Local       |                       |         |                       |              |
| Route A1    | 7:00 a.m. – 5:30 p.m. | 30 mins | 9:40 a.m. – 5:20 p.m. | 40 – 50 mins |