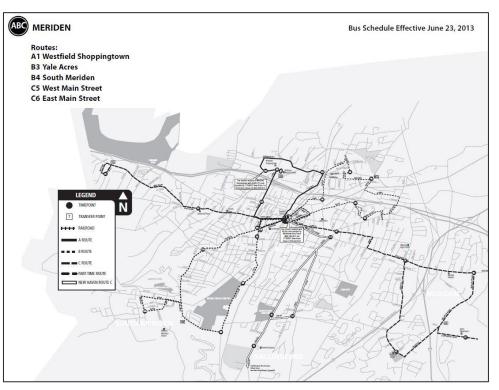

#### 5 Local Routes

- Route A1 Westfield Shoppingtown
- Route B3 Yale Acres
- Route B4 South Meriden
- Route C5 West Main Street
- Route C6 East Main Street
- 2 Regional Routes
  - o New Haven Route C
  - Middletown Area Transit M-Link

# **Existing Conditions**

**Bus Service** 

Land Use

|             | Weekday               |         | Saturday              |              |
|-------------|-----------------------|---------|-----------------------|--------------|
|             | Hours                 | Headway | Hours                 | Headway      |
| Local       |                       |         |                       |              |
| Route A1    | 7:00 a.m. – 5:30 p.m. | 30 mins | 9:40 a.m. – 5:20 p.m. | 40 – 50 mins |
| Route B3    | 7:00 a.m. – 5:30 p.m. | 1 hour  |                       |              |
| Route B4    | 7:00 a.m. – 5:30 p.m. | 1 hour  |                       |              |
| Route C5    | 7:00 a.m. – 5:30 p.m. | 1 hour  | 9:40 a.m. – 5:20 p.m. | 1.5 hours    |
| Route C6    | 7:00 a.m. – 5:30 p.m. | 1 hour  | 9:40 a.m. – 5:20 p.m. | 1.5 hours    |
| Regional    |                       |         |                       |              |
| New Haven C | 6:30 a.m. – 7:13 p.m. | 1 hour  | 8:00 a.m. – 6:12 p.m. | 80 – 90 mins |
| MAT M-Link  | 6:15 a.m. – 6:05 p.m. | 1 hour  | 8:00 a.m. – 4:40 p.m. | 2.5 hours    |