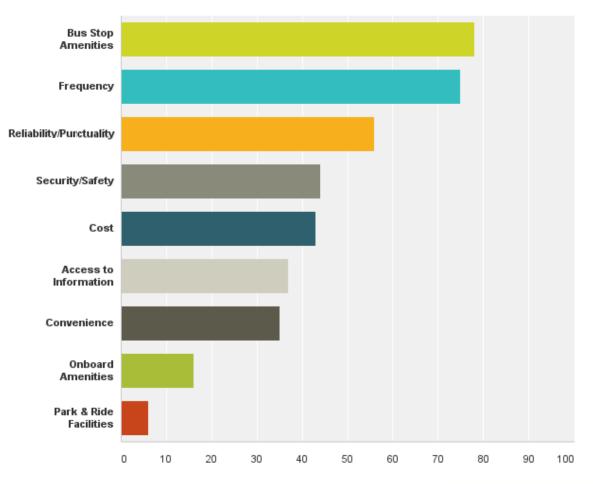

#### What They Would Like Improved

Data Collection

Findings

- February 23 to March 15, 2016
- 67 respondents

Employer Location

Meriden Vallingford Other

Meriden "First Mile, Last Mile" Regional Employer Survey