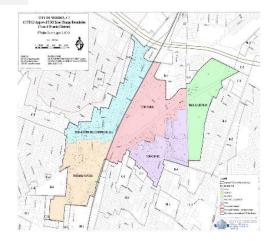

#### Existing Area

- 15,360 acres
- o 7.8% vacant

#### Future Growth

- Infill development
- o Redevelopment

#### Zoning

- TOD District
- o IT Zone

Data Collection

Finding

- February 3 & 4, 2016
- 6:30 9:30 a.m. & 4:00 6:30 p.m.
- English and Spanish
- 14 Questions
  - Existing Conditions
  - Suggestions to improve service