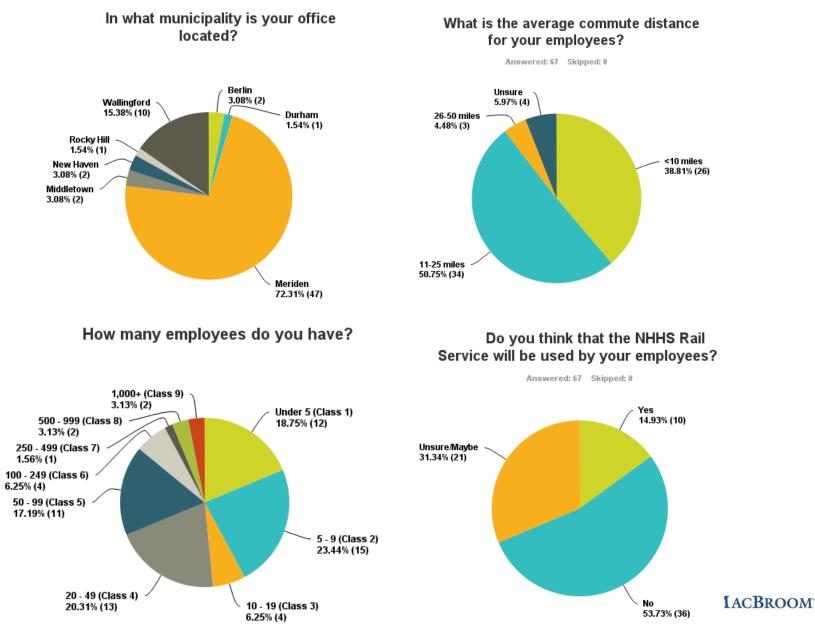

#### What They Would Like Improved

Data Collection

Findings

- February 23 to March 15, 2016
- 67 respondents

Employer Location

Meriden Vallingford Other

Meriden "First Mile, Last Mile" Regional Employer Survey

#### Employee Commutes > 10 miles (55%)

#### <10 Miles</p>

#### Employers who believe Employees will use NHHS Rail (15%)

■ Yes ■ Unsure/Maybe ■ No

MILONE & MACBROOM

Data Collection

**Findings** 