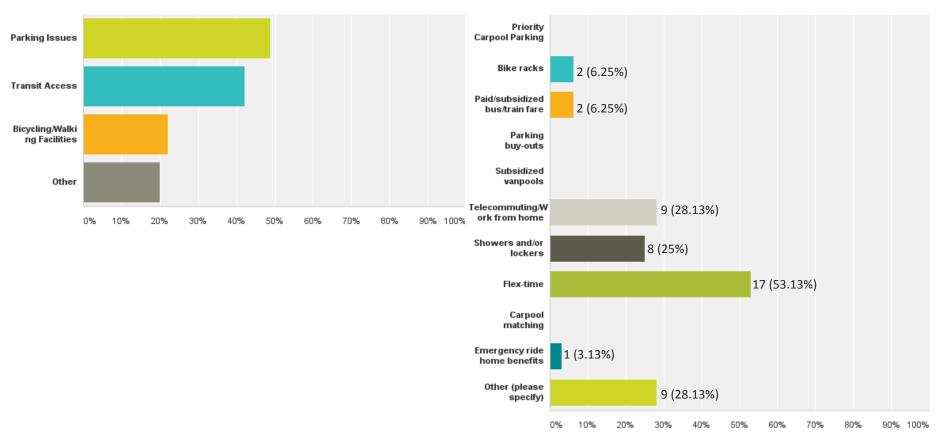

# Q17 What would make you more likely to offer commute benefits? (check all that apply)

0%

10%

20%

30%

40%

Q18 Which of the following would you offer if the items you identified in Question 17 could be realized? (check all that apply)