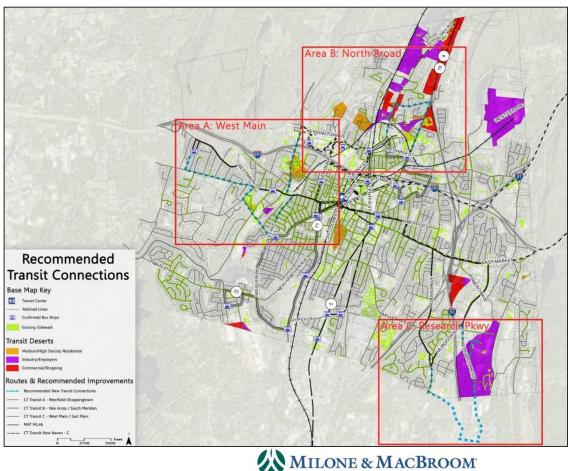

#### 5 Local Routes

- Route A1 Westfield Shoppingtown
- Route B3 Yale Acres
- Route B4 South Meriden
- Route C5 West Main Street
- Route C6 East Main Street
- 2 Regional Routes
  - o New Haven Route C
  - Middletown Area Transit M-Link

# **Existing Conditions**

**Bus Service** 

Land Use

|             | Weekday               |         | Saturday              |              |
|-------------|-----------------------|---------|-----------------------|--------------|
|             | Hours                 | Headway | Hours                 | Headway      |
| Local       |                       |         |                       |              |
| Route A1    | 7:00 a.m. – 5:30 p.m. | 30 mins | 9:40 a.m. – 5:20 p.m. | 40 – 50 mins |
| Route B3    | 7:00 a.m. – 5:30 p.m. | 1 hour  |                       |              |
| Route B4    | 7:00 a.m. – 5:30 p.m. | 1 hour  |                       |              |
| Route C5    | 7:00 a.m. – 5:30 p.m. | 1 hour  | 9:40 a.m. – 5:20 p.m. | 1.5 hours    |
| Route C6    | 7:00 a.m. – 5:30 p.m. | 1 hour  | 9:40 a.m. – 5:20 p.m. | 1.5 hours    |
| Regional    |                       |         |                       |              |
| New Haven C | 6:30 a.m. – 7:13 p.m. | 1 hour  | 8:00 a.m. – 6:12 p.m. | 80 – 90 mins |
| MAT M-Link  | 6:15 a.m. – 6:05 p.m. | 1 hour  | 8:00 a.m. – 4:40 p.m. | 2.5 hours    |

# Existing Conditions

**Bus Service** 

Land Use

#### Existing Area

- 15,360 acres
- o 7.8% vacant

#### Future Growth

- Infill development
- o Redevelopment

#### Zoning

- TOD District
- o IT Zone

Data Collection

Finding

- February 3 & 4, 2016
- 6:30 9:30 a.m. & 4:00 6:30 p.m.
- English and Spanish
- 14 Questions
  - Existing Conditions
  - Suggestions to improve service