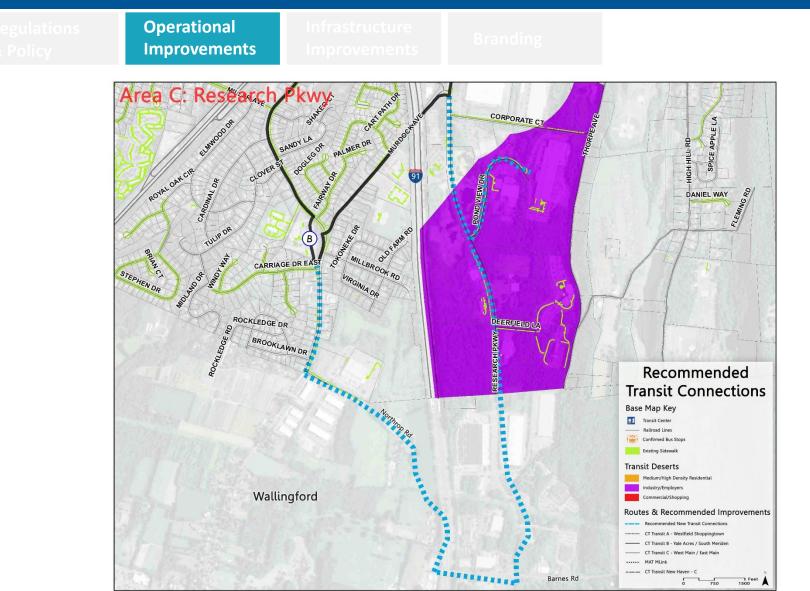

Infrastructure Improvements

Regulations & Policy

Operational Improvements Infrastructure Improvements

Branding

- City P&Z policies and regulations
- Federal Programs
  - Commuter Tax Benefit
  - Best places to work recognition
- Transportation Management Association
- Employer Programs
  - Financial incentives and alternate commute subsidies
  - Health and wellness programs
  - Parking management (Priority car pool parking, limit parking etc.)
  - Collaboration with CT Rides

CT rides

Regulation & Policy

Operational Improvements

Trastructure

Branding

#### Service Improvements

- Extend service past 8 p.m.
- Reduce headways
- Sunday service
- Shuttles
- Technology
- New Connections

Infrastructure Improvements

- Formalize Bus Stops
- Wayfinding
- Sidewalk Network
- Pedestrian Crosswalks
- **Additional Amenities**