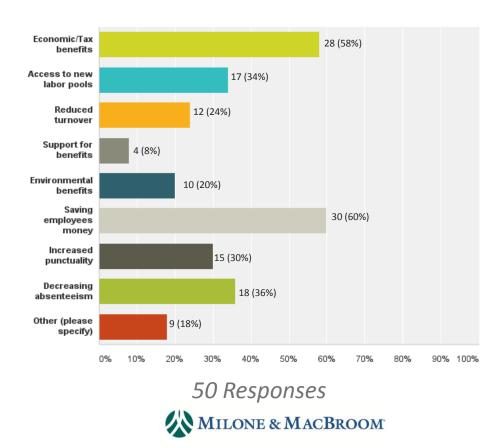

#### Incentives/Benefits Employers Would Like to See in Exchange

# Q17 What would make you more likely to offer commute benefits? (check all that apply)

0%

10%

20%

30%

40%

Q18 Which of the following would you offer if the items you identified in Question 17 could be realized? (check all that apply)

50%

60%

70%

80%

90% 100%