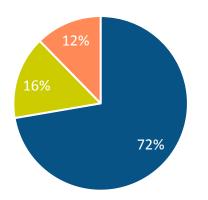

#### Employers who believe Employees will use NHHS Rail (15%)

■ Yes ■ Unsure/Maybe ■ No

MILONE & MACBROOM

Data Collection

**Findings** 