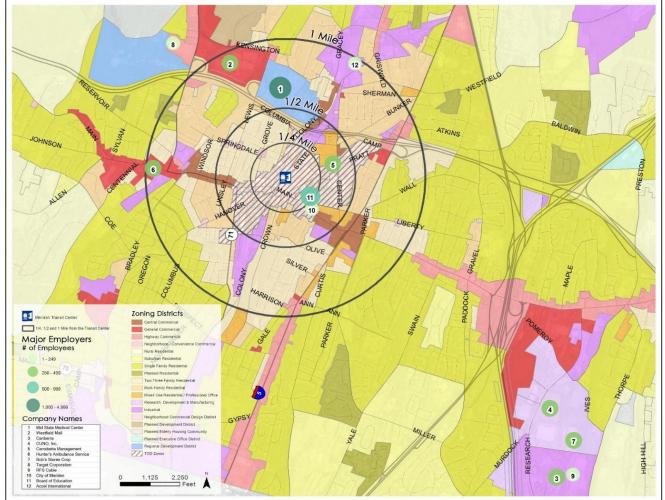

#### Existing Area

- 15,360 acres
- o 7.8% vacant

#### Future Growth

- Infill development
- o Redevelopment

#### Zoning

- TOD District
- o IT Zone

Data Collection

Finding

- February 3 & 4, 2016
- 6:30 9:30 a.m. & 4:00 6:30 p.m.
- English and Spanish
- 14 Questions
  - Existing Conditions
  - Suggestions to improve service