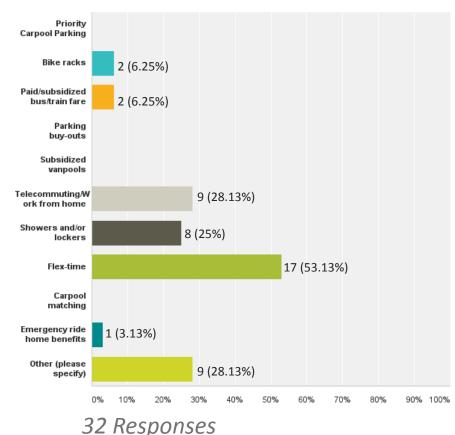

#### Commute Benefits Employers Currently Offer

#### Q16 Do you offer any of the following commuting benefits to employees? (check all that apply)

Answered: 32 Skipped: 35